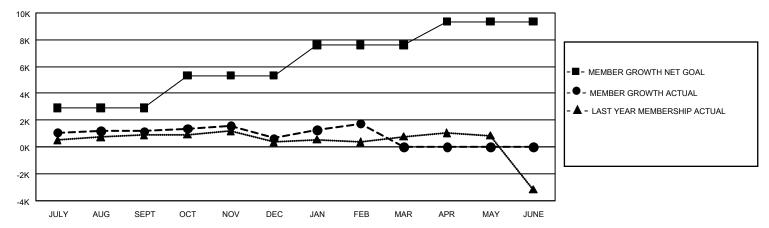

## GAT Constitutional Area 5 - Korea

REPORT DOES NOT INCLUDE CLUBS IN UNDISTRICTED AREAS.

| Clubs                 |               |           |               | Members               |                        |                         |                                                    |
|-----------------------|---------------|-----------|---------------|-----------------------|------------------------|-------------------------|----------------------------------------------------|
| RESULTS FOR 2021-2022 |               |           |               | RESULTS FOR 2021-2022 |                        |                         |                                                    |
| QUARTER               | NEW CLUB GOAL | NEW CLUBS | DROPPED CLUBS | QUARTER               | BER GROWTH NET<br>GOAL | MEMBER GROWTH<br>ACTUAL | DROPPED<br>MEMBERS ACTUAL<br>(including transfers) |
| JULY/AUG/SEPT         | 183           | 16        | 27            | JULY/AUG/SEPT         | 2925                   | 3,743                   | 2,365                                              |
| OCT/NOV/DEC           | 174           | 17        | 10            | OCT/NOV/DEC           | 2400                   | 2,161                   | 2,604                                              |
| JAN/FEB/MAR           | 201           | 9         | 2             | JAN/FEB/MAR           | 2293                   | 1,649                   | 515                                                |
| APR/MAY/JUNE          | 120           | 0         | 0             | APR/MAY/JUNE          | 1738                   | 0                       | 0                                                  |