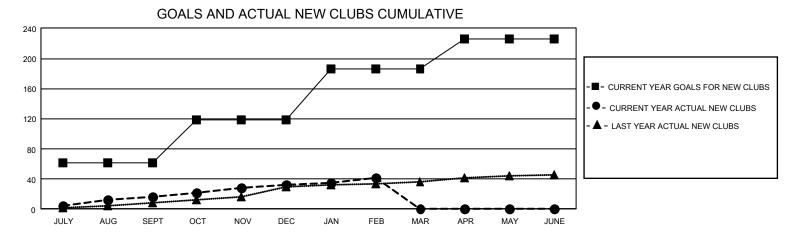

## GAT Constitutional Area 5 - Korea

REPORT DOES NOT INCLUDE CLUBS IN UNDISTRICTED AREAS.

| Clubs                 |               |           |               | Members               |                        |                         |                                                    |
|-----------------------|---------------|-----------|---------------|-----------------------|------------------------|-------------------------|----------------------------------------------------|
| RESULTS FOR 2021-2022 |               |           |               | RESULTS FOR 2021-2022 |                        |                         |                                                    |
| QUARTER               | NEW CLUB GOAL | NEW CLUBS | DROPPED CLUBS | QUARTER               | BER GROWTH NET<br>GOAL | MEMBER GROWTH<br>ACTUAL | DROPPED<br>MEMBERS ACTUAL<br>(including transfers) |
| JULY/AUG/SEPT         | 183           | 16        | 27            | JULY/AUG/SEPT         | 2925                   | 3,743                   | 2,365                                              |
| OCT/NOV/DEC           | 174           | 17        | 10            | OCT/NOV/DEC           | 2400                   | 2,161                   | 2,604                                              |
| JAN/FEB/MAR           | 201           | 9         | 2             | JAN/FEB/MAR           | 2293                   | 1,649                   | 515                                                |
| APR/MAY/JUNE          | 120           | 0         | 0             | APR/MAY/JUNE          | 1738                   | 0                       | 0                                                  |